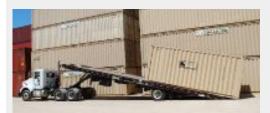

#### **DELIVERY INFO**

How much space do I need to get my container delivered?

A minimum of 80 to 120 feet of linear clearance and a minimum of 10 feet of width with 14ft of height, must be available on leveled ground.