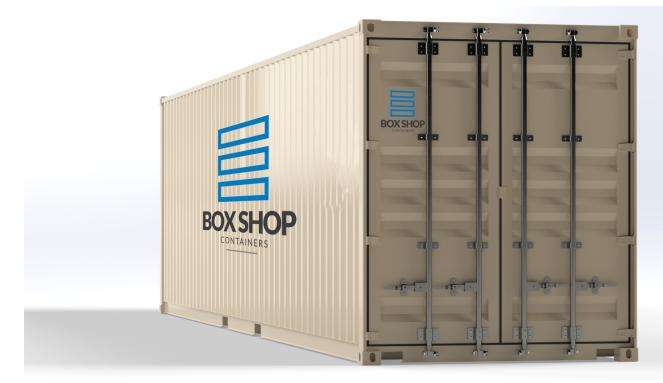

## GROUND LEVEL STORAGE CONTAINER

| EXTERIOR DIMENSIONS                                                                    | INTERIOR DIMENSIONS          | WEIGHT                |
|----------------------------------------------------------------------------------------|------------------------------|-----------------------|
| Length: 40'-0" (480.00")                                                               | Length: 39'-6-1/2" (474.50") | Tare: 8,200 lbs       |
| Width: 8'-0" (96.00")                                                                  | Width: 7'-8" (92.00")        | Payload: 63,450 lbs   |
| Height: 9'-6" (114.00")                                                                | Height: 8'-10" (94.00")      | Max Gross: 71,650 lbs |
| Note: Dimensions are approximate and may yary slightly between container manufacturers |                              |                       |