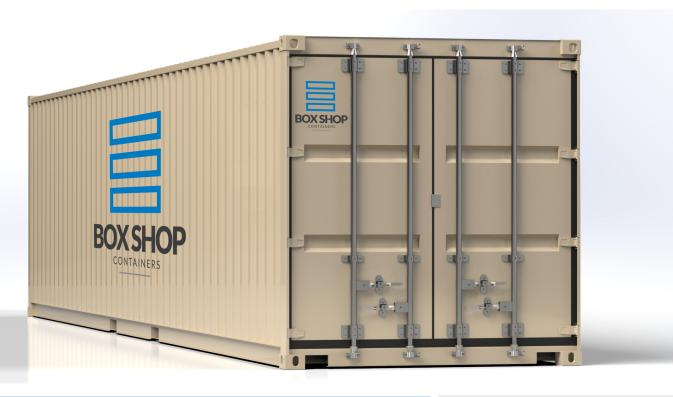

### GROUND LEVEL STORAGE CONTAINER

40FT Standard Height

| EXTERIOR DIMENSIONS      | INTERIOR DIMENSIONS          | WEIGHT                |
|--------------------------|------------------------------|-----------------------|
| Length: 40'-0" (480.00") | Length: 39'-6-1/2" (474.50") | Tare: 8,200 lbs       |
| Width: 8'-0" (96.00")    | Width: 7'-8" (92.00")        | Payload: 63,450 lbs   |
| Height: 8'-6" (102.00")  | Height: 7'-10" (94.00")      | Max Gross: 71,650 lbs |

Note: Dimensions are approximate and may vary slightly between container manufacturers