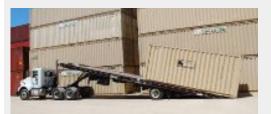

#### **DELIVERY INFO**

# How much space do I need to get my container delivered?

A minimum of 80 to 120 feet of linear clearance and a minimum of 10 feet of width with 14ft of height, must be available on leveled ground.

www.BOXSHOPCONTAINERS.com