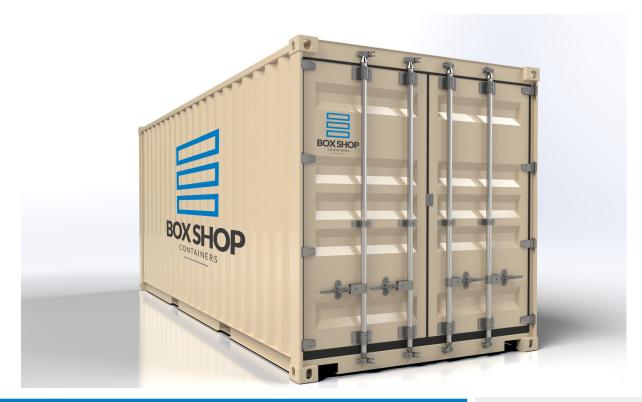

### **GROUND LEVEL STORAGE CONTAINER**

20FT Standard Height

| EXTERIOR DIMENSIONS           | INTERIOR DIMENSIONS      | WEIGHT                |
|-------------------------------|--------------------------|-----------------------|
| Length: 19'-10-1/2" (238.50") | Length: 19'-5" (233.00") | Tare: 4,800 lbs       |
| Width: 8'-0" (96.00")         | Width: 7'-8" (92.00")    | Payload: 62,400 lbs   |
| Height: 8'-6" (102.00")       | Height: 7'-10" (94.00")  | Max Gross: 67,200 lbs |

Note: Dimensions are approximate and may vary slightly between container manufacturers

#### **OPTIONAL CONTAINER ACCESSORIES**

We offer a variety of options to help make your container more functional, accessible, and secure.

- Multiple sizes of shelving & racking
- Cargo door access ramps
- High-security locks & lock boxes
- And more!