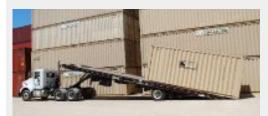

#### **DELIVERY INFO**

# How much space do I need to get my container delivered?

A minimum of 80 to 120 feet of linear clearance and a minimum of 10 feet of width with 14ft of height, must be available on leveled ground.

www.BOXSHOPCONTAINERS.com