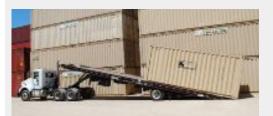

#### **DELIVERY INFO**

# How much space do I need to get my container delivered?

A minimum of 80 to 120 feet of linear clearance and a minimum of 10 feet of width with 14ft of height, must be available on leveled ground.

www.BOXSHOPCONTAINERS.com