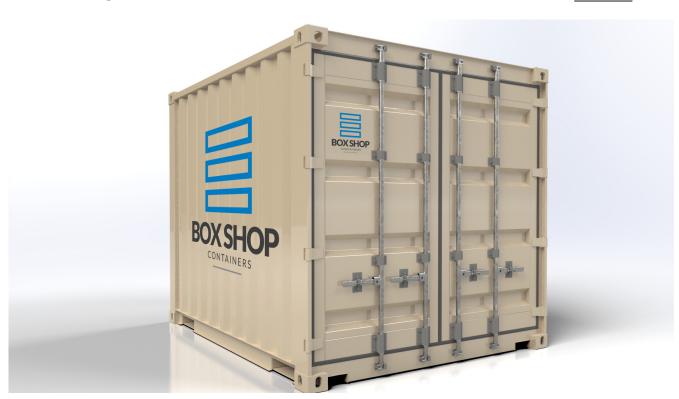

### GROUND LEVEL STORAGE CONTAINER

10FT Standard Height

| EXTERIOR DIMENSIONS         | INTERIOR DIMENSIONS         | WEIGHT                |
|-----------------------------|-----------------------------|-----------------------|
| Length: 9'-9-3/4" (117.75") | Length: 9'-4-1/4" (112.25") | Tare: 2,870 lbs       |
| Width: 8'-0" (96.00")       | Width: 7'-8" (92.00")       | Payload: 22,00 lbs    |
| Height: 8'-6" (102.00")     | Height: 7'-10" (94.00")     | Max Gross: 24,910 lbs |

Note: Dimensions are approximate and may vary slightly between container manufacturers

#### **OPTIONAL CONTAINER ACCESSORIES**

We offer a variety of options to help make your container more functional, accessible, and secure.

- Multiple sizes of shelving & racking
- Cargo door access ramps
- High-security locks & lock boxes
- And more!